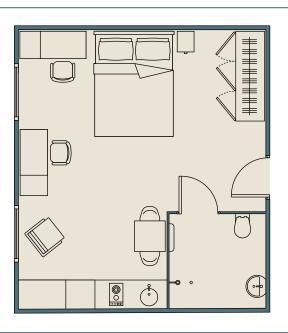

# **PREMIUM DELUXE STUDIO**

SINGLE ROOM

15 sqm, from £260p/w

**CLASSIC STUDIO** 

16-19 sqm, from £275p/w

PREMIUM STUDIO

21-32 sqm, from £345p/w

PREMIUM DELUXE

### **DELUXE STUDIOS**

Our spacious, premium studios (32-40 sqm) are suitable for single or dual occupancy and feature a double bed, large wardrobe, desk, ensuite wet room and kitchen area including a fridge, combi oven and hob.

Price range

1st - 5th floor

Price (per week)

£420

Contract type

51 weeks

32-40 sqm, £420p/w