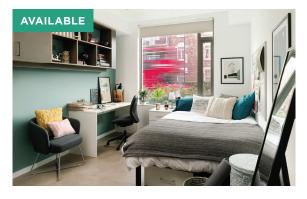

### **CLASSIC STUDIO**

A stunning fully-integrated and self-contained bedroom (16-19 Sqm) with large double bed, study area, modern fixtures and fittings in a spacious, bright setting, kitchen area, with combi oven, fridge and hob, en-suite shower room.

Price range

1st - 6th floor

Price (per week) £275 to £340 **Contract type** 

51 weeks