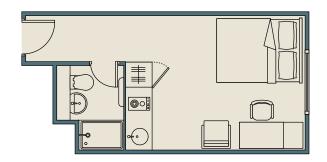

## **CLASSIC STUDIO**

### **CLASSIC STUDIO**

A stunning fully-integrated and self-contained bedroom (16-19 Sqm) with large double bed, study area, modern fixtures and fittings in a spacious, bright setting, kitchen area, with combi oven, fridge and hob, en-suite shower room.

Price range

1st - 6th floor

Price (per week) £275 to £340 **Contract type** 

51 weeks