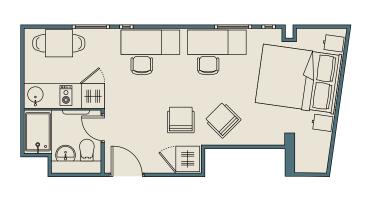

# **PREMIUM STUDIO**

### **PREMIUM STUDIOS**

Our spacious modern premium room (21-32sqm) come complete with your own shower room and kitchen area, inclusive of fridge, combi oven and hob. This large space provides room to have a dual occupancy study area, 2 x wardrobes and comfortable double bed perfect for single or double occupancy.

Price range

GF - 5th floor 5th & 6th floor (with view) Price (per week)

from £345 from £389 Contract type

51 weeks 51 weeks