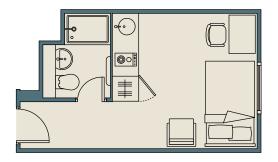

## **SINGLE STUDIO**

### SINGLE STUDIOS

A well designed open plan studio (15sqm) features self-contained bedroom with comfortable single bed, study area, en-suite shower room, heating and modern kitchenette, including fridge, combi oven and hob.

Price range

LG - 5th floor

Price (per week) from £260 to £270 Contract type

51 weeks